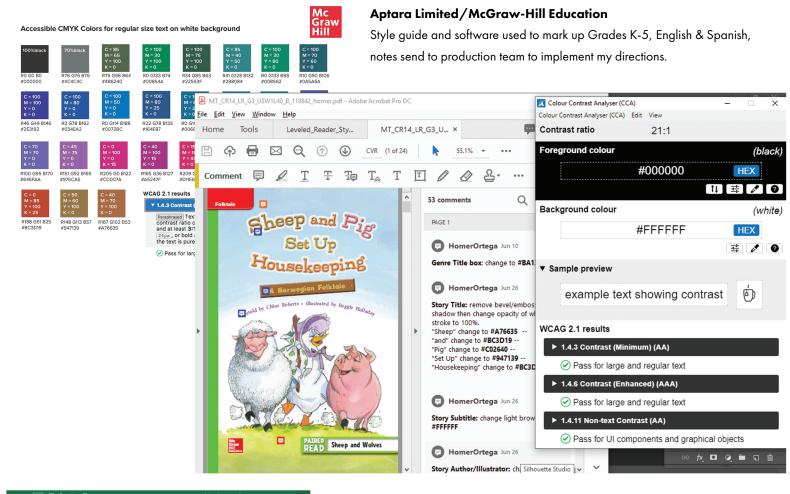

### Dentistry by Design Network

Designed ipad covers for patient forms, branding each for its unique location.

| AutoSave 💽 🖽 🏷 - 🖓 🖶                                                                                                                                                                                                                                                                                                                                                                                                                                                                                                                                                                                                                                                                                                                                                                                                                                                                                                                                                                                                                                                                                                                                                                                                                                                                               |                      |                  |                 |                                 |                          |                                |                       |                             |               |
|----------------------------------------------------------------------------------------------------------------------------------------------------------------------------------------------------------------------------------------------------------------------------------------------------------------------------------------------------------------------------------------------------------------------------------------------------------------------------------------------------------------------------------------------------------------------------------------------------------------------------------------------------------------------------------------------------------------------------------------------------------------------------------------------------------------------------------------------------------------------------------------------------------------------------------------------------------------------------------------------------------------------------------------------------------------------------------------------------------------------------------------------------------------------------------------------------------------------------------------------------------------------------------------------------|----------------------|------------------|-----------------|---------------------------------|--------------------------|--------------------------------|-----------------------|-----------------------------|---------------|
| File Home Insert Page Layout Formulas Data Review View Ho                                                                                                                                                                                                                                                                                                                                                                                                                                                                                                                                                                                                                                                                                                                                                                                                                                                                                                                                                                                                                                                                                                                                                                                                                                          | elp Acrobat 🔎 Search |                  |                 |                                 |                          |                                |                       |                             |               |
| III III III III IIII IIII IIIIIIIIIII                                                                                                                                                                                                                                                                                                                                                                                                                                                                                                                                                                                                                                                                                                                                                                                                                                                                                                                                                                                                                                                                                                                                                                                                                                                              | Hide                 | AutoSave 💽 Of    | ショッ・            | ≥ < 🗊 🗢                         |                          |                                | _from_Homer           | - Excel                     |               |
|                                                                                                                                                                                                                                                                                                                                                                                                                                                                                                                                                                                                                                                                                                                                                                                                                                                                                                                                                                                                                                                                                                                                                                                                                                                                                                    | New Arrange Freeze   |                  |                 |                                 |                          |                                |                       | 0                           |               |
| Workbook Views Show Zoom                                                                                                                                                                                                                                                                                                                                                                                                                                                                                                                                                                                                                                                                                                                                                                                                                                                                                                                                                                                                                                                                                                                                                                                                                                                                           | Window               | File Home        | Insert Pa       | ige Layout Formulas             | Data Review              | View Help                      | Acrobat               | ♀ Search                    |               |
| 11133 • : × ✓ & 2014                                                                                                                                                                                                                                                                                                                                                                                                                                                                                                                                                                                                                                                                                                                                                                                                                                                                                                                                                                                                                                                                                                                                                                                                                                                                               |                      | ⊞ ⊞              |                 | Ruler Formula B                 |                          |                                |                       | Split 🛛 🗠 View Side         | by Side       |
| A B C D<br>17 Wonden 0021194246 Animal Band K                                                                                                                                                                                                                                                                                                                                                                                                                                                                                                                                                                                                                                                                                                                                                                                                                                                                                                                                                                                                                                                                                                                                                                                                                                                      | 10 1                 |                  |                 | Kuler V Formula B               |                          | · ·                            |                       | Hide D Synchrone            | ous Scrolling |
| 8 Wonders 0021194010 We Want Honey K<br>9 Wonders 0021194750 We Want Honey K                                                                                                                                                                                                                                                                                                                                                                                                                                                                                                                                                                                                                                                                                                                                                                                                                                                                                                                                                                                                                                                                                                                                                                                                                       | 10 1 N               | Normal Page Brea |                 | Gridlines 🗹 Headings            | Zoom 100%                | Zoom to New<br>Selection Windo |                       | <b>—</b>                    | dow Position  |
| 0 Wonders 002119467X A Good Idea K<br>1 1.6.1                                                                                                                                                                                                                                                                                                                                                                                                                                                                                                                                                                                                                                                                                                                                                                                                                                                                                                                                                                                                                                                                                                                                                                                                                                                      | 10 1                 |                  | Layout Views    |                                 |                          |                                | w All Panes ~         |                             | dow Position  |
| 2 Wonders 0221190133 Two Hungry Elephants 1<br>3 Wonders 0221196826 What A Peast 1                                                                                                                                                                                                                                                                                                                                                                                                                                                                                                                                                                                                                                                                                                                                                                                                                                                                                                                                                                                                                                                                                                                                                                                                                 | 6 1<br>6 1           | Workboo          | ok Views        | Show                            | Zoon                     | 1                              |                       | Window                      |               |
| Wonders         0021195101         What A Feast         1           35         Wonders         0021190443         Beware of the Lion         1                                                                                                                                                                                                                                                                                                                                                                                                                                                                                                                                                                                                                                                                                                                                                                                                                                                                                                                                                                                                                                                                                                                                                     | e 1<br>e 1           | 129 👻            | : × 🗸           | fx "_homer.pdf"                 |                          |                                |                       |                             |               |
| 8 1.6.2<br>27 Wonders 0021196141 Helping Me, Helping You 1                                                                                                                                                                                                                                                                                                                                                                                                                                                                                                                                                                                                                                                                                                                                                                                                                                                                                                                                                                                                                                                                                                                                                                                                                                         | 0 2                  |                  |                 |                                 |                          |                                |                       |                             |               |
| 8 Wonders 0021198634 Helping Me, Helping You 1<br>9 Wonders 002119517X Helping Me, Helping You 1<br>0 Wonders 0021195451 Helping Me, Helping You 1                                                                                                                                                                                                                                                                                                                                                                                                                                                                                                                                                                                                                                                                                                                                                                                                                                                                                                                                                                                                                                                                                                                                                 | 6 2<br>6 2           | A                | В               | C                               | D E                      | F G                            | H                     | Convict                     | K L           |
| Wonders         Out 1150-bit         Helping Me, Helping You         1           2.8.5         2         2         2         2         2         2         2         2         2         2         2         2         2         2         2         2         2         2         2         2         2         2         2         2         2         2         2         2         2         2         2         2         2         2         2         2         2         2         2         2         2         2         2         2         2         2         2         2         2         2         2         2         2         2         2         2         2         2         2         2         2         2         2         2         2         2         2         2         2         2         2         2         2         2         2         2         2         2         2         2         2         2         2         2         2         2         2         2         2         2         2         2         2         2         2         2         2         2         2 <td>1</td> <td>Program</td> <td>ISBN</td> <td>Title</td> <td>Grade Unit</td> <td>Week Level</td> <td>Number of<br/>pages</td> <td>mpression Copyright<br/>Year</td> <td></td> | 1                    | Program          | ISBN            | Title                           | Grade Unit               | Week Level                     | Number of<br>pages    | mpression Copyright<br>Year |               |
| Vionidant         OU21183635         Name Journey         2           3         Wonders         5021187711         A Fantastic Day         2           4         Wonders         5021189625         A Fantastic Day         2                                                                                                                                                                                                                                                                                                                                                                                                                                                                                                                                                                                                                                                                                                                                                                                                                                                                                                                                                                                                                                                                      | 0 5 ·                | Batch 3          | Wonders:        |                                 |                          |                                |                       |                             |               |
| 5 Wonders 002118870X A Day in Ancient Rome 2<br>6 3.013                                                                                                                                                                                                                                                                                                                                                                                                                                                                                                                                                                                                                                                                                                                                                                                                                                                                                                                                                                                                                                                                                                                                                                                                                                            | 8 5                  |                  | GK U1W3 (A,O,E, | B); G1 U1W4 (A,O,E,B); G2 U2W4  | (A,O,E,B); G3 U1W5 (A,   | O,E,B); G4 U2W1 (A,O,E         | E,B); G5 U2W1 (A,O,E, | B)                          |               |
| 7 Wonders 0021188327 Reach For the Stars 3<br>8 Wonders 0021188149 Reach For the Stars 3                                                                                                                                                                                                                                                                                                                                                                                                                                                                                                                                                                                                                                                                                                                                                                                                                                                                                                                                                                                                                                                                                                                                                                                                           | 0 3<br>6 3           |                  | Maravillas:     |                                 |                          |                                |                       |                             |               |
| 9         Wonders         0021188081         Reach For the Stars         3           0         Wonders         0021189056         Reach For the Stars         3                                                                                                                                                                                                                                                                                                                                                                                                                                                                                                                                                                                                                                                                                                                                                                                                                                                                                                                                                                                                                                                                                                                                    | e 3<br>0 3 2         |                  | GK U1W3 (A,O,B) | ; G1 U1W4 (A,O,B); G2 U2W4 (A,O | ),B); G3 U1W5 (A,O,B); ( | 34 U2W4 (A,O,B); G5 U2         | 2W1 (A,O,B);          |                             |               |
| 1 5.6.5<br>2 Wonders 0021192359 Your World My World 5                                                                                                                                                                                                                                                                                                                                                                                                                                                                                                                                                                                                                                                                                                                                                                                                                                                                                                                                                                                                                                                                                                                                                                                                                                              |                      | Turno            | 0001100710      | 7. 0. 1                         |                          |                                | 10                    | 44-2                        |               |
| 3 Wonders 0021185719 Flying Home 5<br>4 Wonders 0021187782 Flying Home 5                                                                                                                                                                                                                                                                                                                                                                                                                                                                                                                                                                                                                                                                                                                                                                                                                                                                                                                                                                                                                                                                                                                                                                                                                           | e 5 4                |                  | 0021193746      | The Beach                       | K 1                      | 3 A                            | 12                    | 11pD 2014<br>homer.pdf"     | -             |
| Wonders 0021191034 Helping Out 5<br>K.9.3                                                                                                                                                                                                                                                                                                                                                                                                                                                                                                                                                                                                                                                                                                                                                                                                                                                                                                                                                                                                                                                                                                                                                                                                                                                          | 8 6                  | 6 Wonders        | 0021193991      | At School                       | K 1                      | 3 O                            | 12                    | 11pD 2014                   |               |
| Sheet1 (+)                                                                                                                                                                                                                                                                                                                                                                                                                                                                                                                                                                                                                                                                                                                                                                                                                                                                                                                                                                                                                                                                                                                                                                                                                                                                                         | 7                    |                  |                 |                                 |                          |                                |                       | homer.pdf"                  |               |
|                                                                                                                                                                                                                                                                                                                                                                                                                                                                                                                                                                                                                                                                                                                                                                                                                                                                                                                                                                                                                                                                                                                                                                                                                                                                                                    | 8                    |                  | 0021193452      | At School                       | K 1                      | 3 E                            | 12                    | 9pD 2014<br>homer.pdf"      | -             |
|                                                                                                                                                                                                                                                                                                                                                                                                                                                                                                                                                                                                                                                                                                                                                                                                                                                                                                                                                                                                                                                                                                                                                                                                                                                                                                    | 10                   |                  | 0021194297      | See It Grow!                    | K 1                      | 3 B                            | 12                    | 11pD 2014                   |               |
| hatava Lingitad /McGray, Hill I                                                                                                                                                                                                                                                                                                                                                                                                                                                                                                                                                                                                                                                                                                                                                                                                                                                                                                                                                                                                                                                                                                                                                                                                                                                                    | ducation 1           | 1                |                 | 1                               | 1 1                      | 1 1                            |                       | homer.pdf"                  |               |
| Aptara Limited/McGraw-Hill                                                                                                                                                                                                                                                                                                                                                                                                                                                                                                                                                                                                                                                                                                                                                                                                                                                                                                                                                                                                                                                                                                                                                                                                                                                                         |                      |                  |                 |                                 |                          |                                |                       |                             |               |
|                                                                                                                                                                                                                                                                                                                                                                                                                                                                                                                                                                                                                                                                                                                                                                                                                                                                                                                                                                                                                                                                                                                                                                                                                                                                                                    | 13                   |                  | 0021195455      | Friends Are Fun                 | 1 1                      | 4 A                            | 20                    | 11pE 2014                   |               |
| Condensed one-sheet table of entir                                                                                                                                                                                                                                                                                                                                                                                                                                                                                                                                                                                                                                                                                                                                                                                                                                                                                                                                                                                                                                                                                                                                                                                                                                                                 | e book list 🕺        |                  | 0021196214      | Friends Are Fun                 |                          | 4 0                            | 20                    | homer.pdf"<br>11pE 2014     |               |
|                                                                                                                                                                                                                                                                                                                                                                                                                                                                                                                                                                                                                                                                                                                                                                                                                                                                                                                                                                                                                                                                                                                                                                                                                                                                                                    | 16                   |                  | 0021136214      | Friends Are Full                |                          | 4 0                            |                       | homer.pdf"                  |               |
| nto category by grade and hyper-                                                                                                                                                                                                                                                                                                                                                                                                                                                                                                                                                                                                                                                                                                                                                                                                                                                                                                                                                                                                                                                                                                                                                                                                                                                                   | inked files 17       |                  | 0021196915      | Friends Are Fun                 | 1 1                      | 4 E                            | 20                    | 9pE 2014                    |               |
| ine category by grade and hyper-                                                                                                                                                                                                                                                                                                                                                                                                                                                                                                                                                                                                                                                                                                                                                                                                                                                                                                                                                                                                                                                                                                                                                                                                                                                                   | 18                   | 8                |                 | ·                               | · · ·                    | <u> </u>                       |                       | homer.pdf"                  |               |
|                                                                                                                                                                                                                                                                                                                                                                                                                                                                                                                                                                                                                                                                                                                                                                                                                                                                                                                                                                                                                                                                                                                                                                                                                                                                                                    | 19                   |                  | 0021195706      | Friends Are Fun                 | 1 1                      | 4 B                            | 20                    | 11pE 2014                   |               |
| or proper managment.                                                                                                                                                                                                                                                                                                                                                                                                                                                                                                                                                                                                                                                                                                                                                                                                                                                                                                                                                                                                                                                                                                                                                                                                                                                                               | 20                   |                  |                 |                                 |                          |                                |                       | homer.pdf"                  |               |
| · · · <del>-</del>                                                                                                                                                                                                                                                                                                                                                                                                                                                                                                                                                                                                                                                                                                                                                                                                                                                                                                                                                                                                                                                                                                                                                                                                                                                                                 | 21                   |                  | 002118934X      | Animal Families                 | 2 2                      | 1 A                            | 24                    | 11pD 2014                   |               |
|                                                                                                                                                                                                                                                                                                                                                                                                                                                                                                                                                                                                                                                                                                                                                                                                                                                                                                                                                                                                                                                                                                                                                                                                                                                                                                    | 22                   | -                | 002118934X      | Animal Families                 | 2 Z                      | I A                            |                       | 11pD 2014                   | 4             |

Animal Families

11pD

Sample A Sample B Batch 01 Batch 02 Batch 03 Batch 04 Batch 05 Batch 06 Batch 07 Batch 08 Batch 09

0021189978

23 24 25