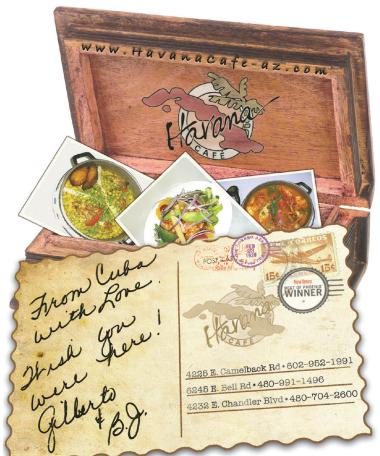

Phoenix New Times Best of Phoenix Full Color Newsprint Ad, Havana Cafe

Phoenix New Times

Best of Phoenix Full Color Newsprint Ad, San Carlos Bay

Phoenix New Times Street Team 3 color Screen Print T-shirt