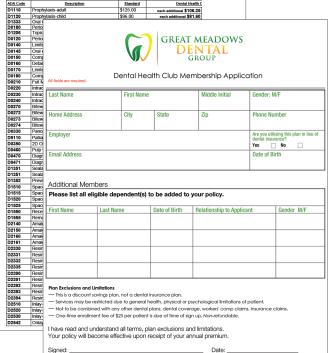

### **DENTAL HEALTH CLUB**

### NEVER LET THE COST OF DENTAL CARE BE AN OBSTACLE TO YOUR ORAL HEALTH.

In an effort to make dental care more affordable, we've created our Dental Health Club. For a low annual fee, patients with no dental insurance can join and receive all yearly exams, two regular cleanings and all recommended x-rays, along with additional services and discounts.

### **ANNUAL PLAN OPTIONS & PRICING**

### Adult Benefits Include:

- 2 Routine Exams (D0120) All Necessary Hygiene X-Rays (D0210, D0272, D0330)
- 2 Routine Cleanings (D1110)
- 1 Urgent Care Exam (D9110)
- Oral Cancer Screening (D1333)
- Periodontal Disease Screening (D0180)
- 15% OFF additional services

### \$350 Annually

#### **Child Benefits Include:** (13 and younger)

- 2 Routine Exams (D0120)
- All Necessary Hygiene X-Rays (D0210, D0272, D0274, D0330)

- 15% OFF additional services
- 30% OFF sealants

### \$300 Annually

A one time enrollment fee of \$25 will be applied to all new accounts

### **Questions? Call us at (978) 692-6012** or visit www.SmileWestford.com

5 Cornerstone Square, Suite 202, Westford, MA 01886

This program is a discount savings plan and not a dental insurance plan. It cannot be used along with any other dental plan, worken' comp claims, referrals to pecialisti, or in conjunction with other discounts or promotions. Other restrictions may apply. Call for dealar. Prices subject to change. This is an annual enabline no partial relands will be given in you discontinue the plan. Child partiest are considered through age 13.