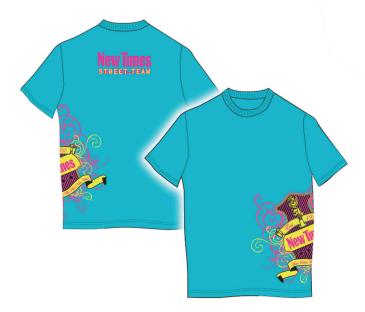

Phoenix New Times Best of Phoenix Full Color Newsprint Ad, Havana Cafe

Phoenix New Times

Best of Phoenix Full Color Newsprint Ad, San Carlos Bay

Phoenix New Times Street Team 3 color Screen Print T-shirt